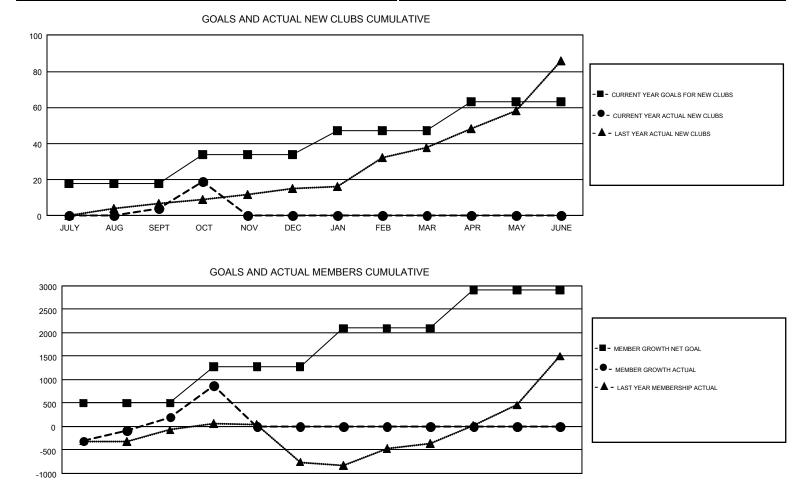

## GMT Constitutional Area 3, Group B

REPORT DOES NOT INCLUDE CLUBS IN UNDISTRICTED AREAS.

| Clubs                 |               |           |               | Members               |                           |                         |                                                    |  |
|-----------------------|---------------|-----------|---------------|-----------------------|---------------------------|-------------------------|----------------------------------------------------|--|
| RESULTS FOR 2019-2020 |               |           |               | RESULTS FOR 2019-2020 |                           |                         |                                                    |  |
| QUARTER               | NEW CLUB GOAL | NEW CLUBS | DROPPED CLUBS | QUARTER               | MEMBER GROWTH NET<br>GOAL | MEMBER GROWTH<br>ACTUAL | DROPPED<br>MEMBERS ACTUAL<br>(including transfers) |  |
| JULY/AUG/SEPT         | 18            | 4         | 1             | JULY/AUG/SEPT         | 500                       | 1,402                   | 1,070                                              |  |
| OCT/NOV/DEC           | 16            | 15        | 0             | OCT/NOV/DEC           | 771                       | 854                     | 174                                                |  |
| JAN/FEB/MAR           | 13            | 0         | 0             | JAN/FEB/MAR           | 827                       | 0                       | 0                                                  |  |
| APR/MAY/JUNE          | 16            | 0         | 0             | APR/MAY/JUNE          | 809                       | 0                       | 0                                                  |  |